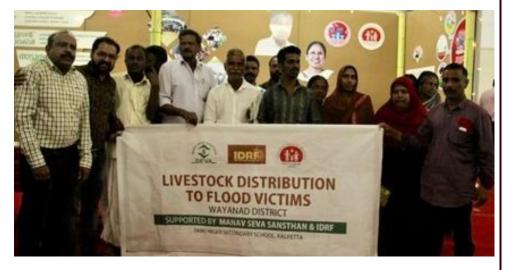

# **Rehabilitating Kerala Floods Victims**

Heavy Monsoon rains caused devastating floods in Kerala last year. *Pozhuthana* Gram Panchayat in *Wayanad* district is one of the worst affected areas of the calamity. IDRF has been working closely with the state government, who selected the beneficiaries to receive help from IDRF, so as to maximize the number of victims helped. With your help, IDRF provided **kitchen kits and appliances to 100 severely affected families** last year. Several families have lost their homes, cultivable land and livestock. In February 2019, IDRF provided **18 cows** to the families whose only means of livelihood are agriculture and animal husbandry. IDRF is also starting the program to **repair and rebuild the homes** for several families in the area. <u>Click</u> for more details.

# **PUBLICATIONS**

**Annual Report 2017** 

Newsletters 2018

March
June
September
December

IDRF is a registered Trade Mark of India Development and Relief Fund, Inc. USA

Minister for Social Justice and Health- Ms. K.K. Shailaja presided over the function when check was handed over to Kalpetta Dairy for delivering 18 cows to flood affected faimiles