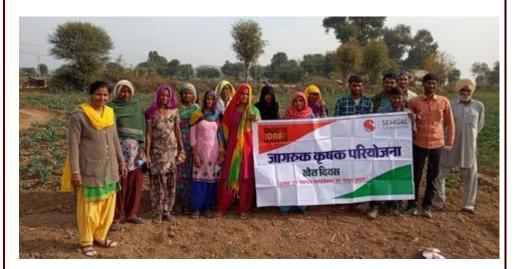

# Training Rural Women with Modern Agricultural Techniques, Rajasthan

IDRF's support has led to empowerment and emancipation of poor rural women in 10 villages of Alwar district, by educating them with **new and efficient agricultural practices for growing vegetables.** In the fourth quarter of 2018 (Oct-Dec), **nine training programs**on improved farming practices and **50 crop demonstrations** were organized. The project team formed **10 women farmer's groups** with the objective to make the members aware of agriculture related government schemes. This three-year program (2017-2020) will benefit 2,000 plus farmers by increasing their household incomes and help recognize women's role in the rural economy. Click for more details.

Women Farmers' Field Day to learn scientific methods of faming at Savdi village

On behalf of the IDRF team, I would like to thank the Donors, Volunteers and

NGO partners for helping us all along the way in- 'putting power, not charity in the hands of those in need!'